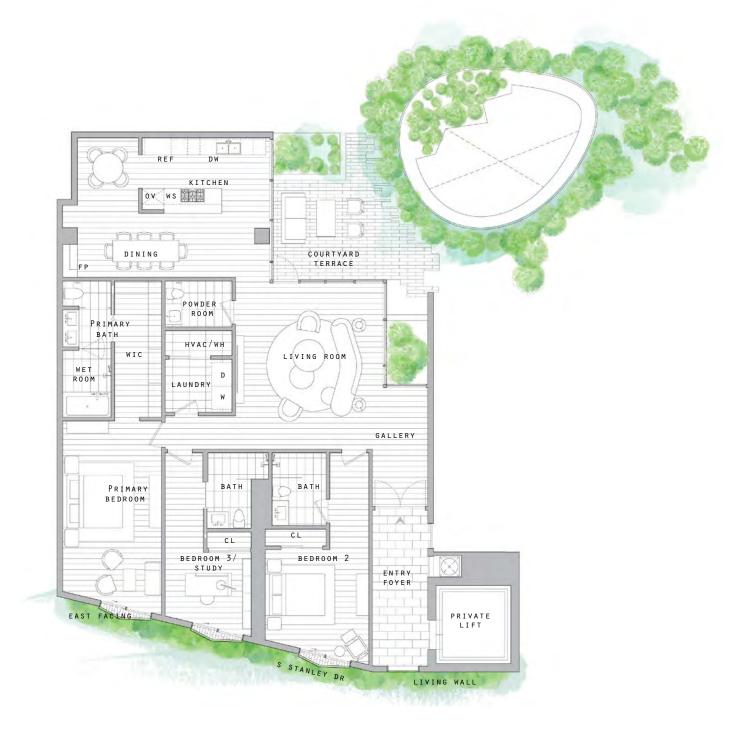

## Garden Flats Collection Residence 10

Single-Level Residence with North, East and West Exposures

Interior: 2,226 sf / 207 sm Exterior: 308 sf / 29 sm

Level 2
Three Bedrooms
Three Baths
Powder Room
Three Parking Spaces

Direct lift entrance to entry foyer
Living room with gallery and courtyard terrace
Open concept kitchen and dining with travertine fireplace
Custom Italian cabinetry with stone countertops
Integrated Miele appliances including dual oven and wine storage
Primary bedroom suite with walk-in closet and seating area
Japanese-style onsen master bathroom with radiant floor heating
En-suite bathrooms and Juliet balconies in all bedrooms